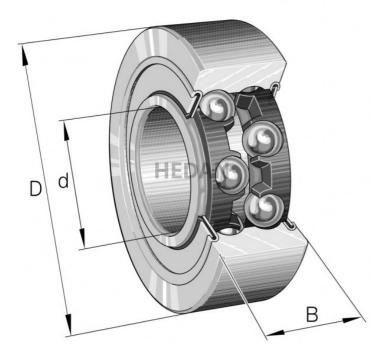

3204-B

## **Variants**

|         | Index                      | Attributes | Availability | Price                                                |
|---------|----------------------------|------------|--------------|------------------------------------------------------|
| D d     | 3204-BD-XL-<br>2HRS        |            | Out of stock | Product prices will become visible after signing in. |
| D d     | 3204-BD-XL-<br>TVH         |            | Out of stock | Product prices will become visible after signing in. |
| D d C C | 3204-BD-XL-<br>2HRS-TVH    |            | Out of stock | Product prices will become visible after signing in. |
|         | 3204-BD-XL-<br>TVH-C3      |            | Out of stock | Product prices will become visible after signing in. |
| D of G  | 3204-BD-XL-<br>2Z-TVH-C3   |            | Out of stock | Product prices will become visible after signing in. |
| D d     | 3204-BD-XL-<br>2Z-TVH      |            | High         | Product prices will become visible after signing in. |
| D d C B | 3204-BD-XL-<br>2HRS-TVH-C3 |            | Out of stock | Product prices will become visible after signing in. |