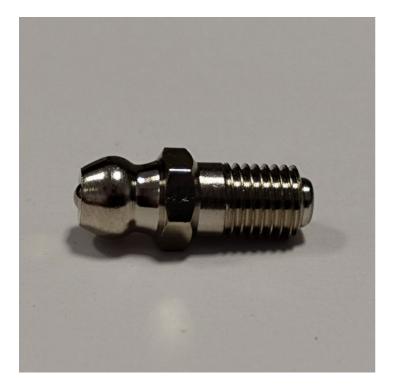

## **Variants**

| Index                            | Attributes | Availability | Price                                                      |
|----------------------------------|------------|--------------|------------------------------------------------------------|
| 20-000283                        |            | High         | Product prices will<br>become visible after<br>signing in. |
| 20-000303<br>(M6X0,75PX5LX90DEG) |            | High         | Product prices will<br>become visible after<br>signing in. |
| 20-000272                        |            | High         | Product prices will<br>become visible after<br>signing in. |
| <br>20-000358                    |            | Medium       | Product prices will<br>become visible after<br>signing in. |
| 20-000274                        |            | High         | Product prices will<br>become visible after<br>signing in. |
|                                  |            |              |                                                            |