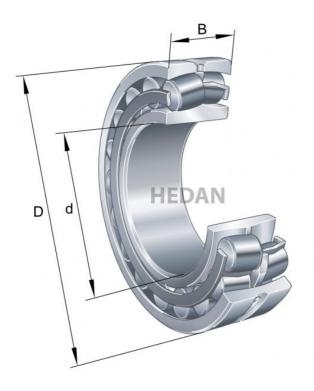

22206



## **Variants**

| Index                | Attributes | Availability | Price                                                |
|----------------------|------------|--------------|------------------------------------------------------|
| 22206-E1-XL-<br>C4   |            | Medium       | Product prices will become visible after signing in. |
| 22206-E1-XL          |            | High         | Product prices will become visible after signing in. |
| 22206-E1-XL-<br>C3   |            | Medium       | Product prices will become visible after signing in. |
| 22206-E1-XL-<br>K    |            | Out of stock | Product prices will become visible after signing in. |
| 22206-E1-XL-<br>K-C3 |            | Low          | Product prices will become visible after signing in. |