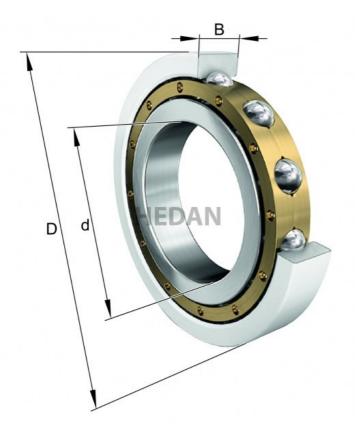

6222-M



## **Variants**

|                             | Index               | Attributes | Availability | Price                                                |
|-----------------------------|---------------------|------------|--------------|------------------------------------------------------|
| O                           | 6222-M-<br>J20AA-C4 |            | Out of stock | Product prices will become visible after signing in. |
| D of Contract of the second | 6222-MA-C3          |            | Out of stock | Product prices will become visible after signing in. |
|                             | 6222-MA-C4          |            | Low          | Product prices will become visible after signing in. |
|                             | 6222-M-C3           |            | Medium       | Prod