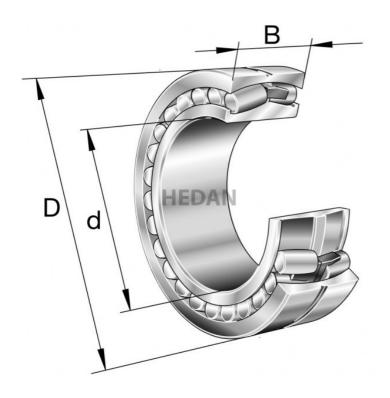

23228

## Variants

|       | Index                     | Attributes | Availability | Price                                                |
|-------|---------------------------|------------|--------------|------------------------------------------------------|
| Da    | 23228-E1A-<br>XL-K-M-C3   |            | Low          | Product prices will become visible after signing in. |
|       | 23228-E1-XL-<br>TVPB-C3   |            | Low          | Product prices will become visible after signing in. |
|       | 23228-E1-XL-<br>K-TVPB-C3 |            | Low          | Product prices will become visible after signing in. |
|       | 23228-E1-XL-<br>TVPB      |            | Low          | Product prices will become visible after signing in. |
| D d 1 | 23228-E1A-<br>XL-K-M      |            | Out of stock | Product prices will become visible after signing in. |
|       | 23228-E1-XL-<br>K-TVPB    |            | Out of stock | Product prices will become visible after signing in. |
| D d   | 23228-E1A-<br>XL-M-C3     |            | Out of stock | Product prices will become visible after signing in. |
| D d   | 23228-E1A-<br>XL-M        |            | Out of stock | Product prices will become visible after signing in. |