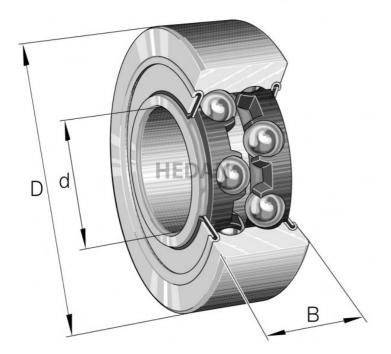

3201-B

## **Variants**

|                                         | Index                   | Attributes | Availability | Price                                                |
|-----------------------------------------|-------------------------|------------|--------------|------------------------------------------------------|
| D d G G                                 | 3201-BB-<br>2RSR-TVH-C3 |            | Out of stock | Product prices will become visible after signing in. |
| D d                                     | 3201-BB-TVH-<br>C3      |            | Low          | Product prices will become visible after signing in. |
| D d 0                                   | 3201-BB-TVH             |            | Low          | Product prices will become visible after signing in. |
| D d S                                   | 3201-BB-2Z-<br>TVH      |            | Medium       | Product prices will become visible after signing in. |
| D d G G G G G G G G G G G G G G G G G G | 3201-BB-<br>2RSR-TVH    |            | Out of stock | Product prices will become visible after signing in. |