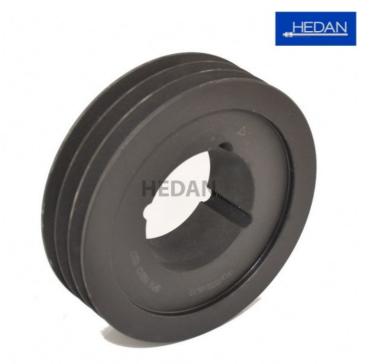

**TB-SPA-106** 



## **Variants**

|       | Index        | Attributes | Availability | Price                                                |
|-------|--------------|------------|--------------|------------------------------------------------------|
|       | TB-SPA-106/3 |            | Low          | Product prices will become visible after signing in. |
|       | TB-SPA-106/1 |            | Out of stock | Product prices will become visible after signing in. |
| HEDAN | TB-SPA-106/5 |            | Low          | Product prices will become visible after signing in. |
|       | TB-SPA-106/2 |            | Out of stock | Product prices will become visible after signing in. |
|       | TB-SPA-106/4 |            | Out of stock | Product prices will become visible after signing in. |