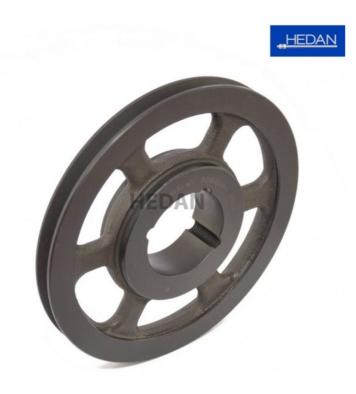

TB-SPA-212



## Variants

|       | Index        | Attributes | Availability | Price                                                   |
|-------|--------------|------------|--------------|---------------------------------------------------------|
| Ø     | TB-SPA-212/1 |            | Out of stock | Product prices will become visible after signing in.    |
| HEDAN | TB-SPA-212/3 |            | Low          | Product prices will become visible after signing in.    |
| Ø     | TB-SPA-212/2 |            | Medium       | Product prices will become<br>visible after signing in. |
|       | TB-SPA-212/5 |            | Out of stock | Product prices will become<br>visible after signing in. |
| Ø     | TB-SPA-212/4 |            | Low          | Product prices will become<br>visible after signing