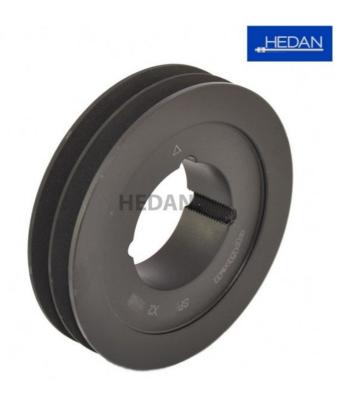

**TB-SPB-140** 



## Variants

|   | Index        | Attributes | Availability | Price                                                   |
|---|--------------|------------|--------------|---------------------------------------------------------|
| Ø | TB-SPB-140/2 |            | Out of stock | Product prices will become<br>visible after signing in. |
|   | TB-SPB-140/6 |            | Out of stock | Product prices will become visible after signing in.    |
|   | TB-SPB-140/1 |            | Low          | Product prices will become visible after signing in.    |
|   | TB-SPB-140/5 |            | Low          | Product prices will become visible after signing in.    |
|   | TB-SPB-140/4 |            | Out of stock | Product prices will become<br>visible after signing in. |
|   | TB-SPB-140/