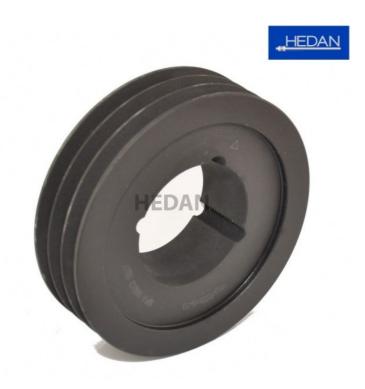

**TB-SPB-140** 



## Variants

|   | Index        | Attributes | Availability | Price                                                   |
|---|--------------|------------|--------------|---------------------------------------------------------|
| Ø | TB-SPB-140/3 |            | Out of stock | Product prices will become<br>visible after signing in. |
|   | TB-SPB-140/6 |            | Out of stock | Product prices will become visible after signing in.    |
|   | TB-SPB-140/2 |            | Out of stock | Product prices will become visible after signing in.    |
| C | TB-SPB-140/1 |            | Low          | Product prices will become visible after signing in.    |
|   | TB-SPB-140/5 |            | Low          | Product prices will become<br>visible after signing in. |
| Ø | TB-SPB-140/