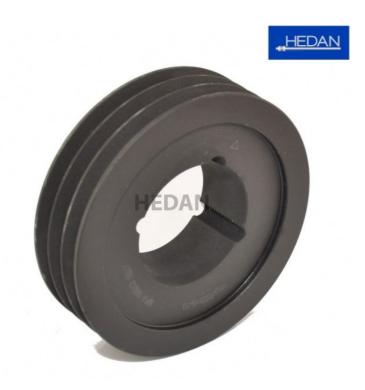

**TB-SPB-160** 



## Variants

|   | Index        | Attributes | Availability | Price                                                |
|---|--------------|------------|--------------|------------------------------------------------------|
|   | TB-SPB-160/3 |            | Out of stock | Product prices will become visible after signing in. |
| Ø | TB-SPB-160/5 |            | Out of stock | Product prices will become visible after signing in. |
| Ø | TB-SPB-160/4 |            | Low          | Product prices will become visible after signing in. |
|   | TB-SPB-160/1 |            | Out of stock | Product prices will become visible after signing in. |
|   | TB-SPB-160/6 |            | Low          | Product prices will become visible after signing in. |
|   | TB-SPB-160/2 |            | Low