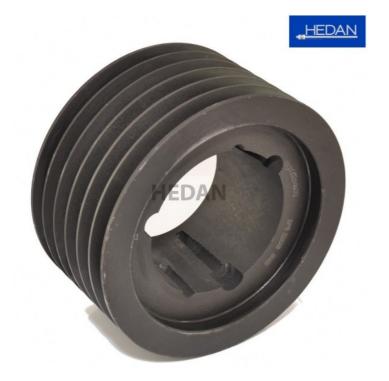

**TB-SPB-190** 

## **Variants**

|       | Index        | Attributes | Availability | Price                                                |
|-------|--------------|------------|--------------|------------------------------------------------------|
|       | TB-SPB-190/6 |            | Low          | Product prices will become visible after signing in. |
|       | TB-SPB-190/8 |            | Low          | Product prices will become visible after signing in. |
|       | TB-SPB-190/2 |            | Low          | Product prices will become visible after signing in. |
|       | TB-SPB-190/3 |            | Out of stock | Product prices will become visible after signing in. |
| HEDAN | TB-SPB-190/1 |            | Low          | Product prices will become visible after signing in. |
|       | TB-SPB-190/4 |            | Low          | Product prices will become visible after signing in. |
|       | TB-SPB-190/5 |            | Low          | Product prices will become visible after signing in. |