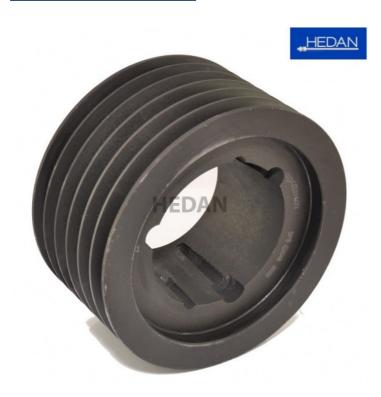

TB-SPB-224



## Variants

|       | Index             | Attributes | Availability | Price                                                   |
|-------|-------------------|------------|--------------|---------------------------------------------------------|
|       | TB-SPB-224/6      |            | Low          | Product prices will become<br>visible after signing in. |
| Ø     | TB-SPB-224/3      |            | Low          | Product prices will become visible after signing in.    |
|       | TB-SPB-224/8      |            | Out of stock | Product prices will become visible after signing in.    |
| HEDAN | TB-SPB-<br>224/10 |            | Out of stock | Product prices will become visible after signing in.    |
| Ø     | TB-SPB-224/1      |            | Out of stock | Product prices wi