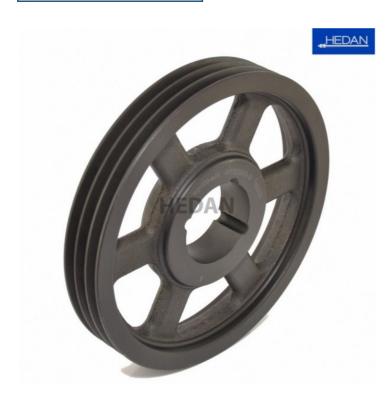

TB-SPB-224

## Variants

|       | Index             | Attributes | Availability | Price                                                   |
|-------|-------------------|------------|--------------|---------------------------------------------------------|
|       | TB-SPB-224/3      |            | Low          | Product prices will become<br>visible after signing in. |
|       | TB-SPB-224/6      |            | Low          | Product prices will become<br>visible after signing in. |
| 0     | TB-SPB-224/8      |            | Out of stock | Product prices will become visible after signing in.    |
| HEDAN | TB-SPB-<br>224/10 |            | Out of stock | Product prices will become visible after signing in.    |
| Ø     | TB-SPB-224/1      |            | Out of stock | Product prices will become visible after signing in.    |
| Ø     | TB-SPB-224/4      |            | Out of stock | Product prices will become visible after signing in.    |
|       | TB-SPB-224/5      |            | Low          | Product prices will become visible after signing in.    |
| Ø     | TB-SPB-224/2      |            | Low          | Product prices will become visible after signing in.    |