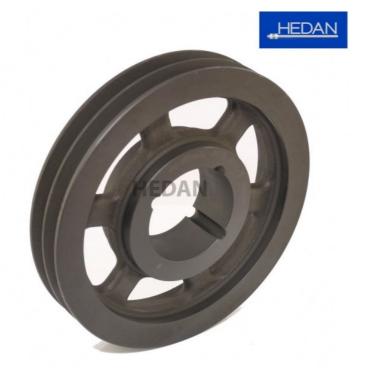

**TB-SPB-300** 

## **Variants**

|       | Index        | Attributes | Availability | Price                                                |
|-------|--------------|------------|--------------|------------------------------------------------------|
|       | TB-SPB-300/2 |            | Out of stock | Product prices will become visible after signing in. |
| HEDAN | TB-SPB-300/5 |            | Out of stock | Product prices will become visible after signing in. |
|       | TB-SPB-300/3 |            | Low          | Product prices will become visible after signing in. |
|       | TB-SPB-300/4 |            | Low          | Product prices will become visible after signing in. |
|       | TB-SPB-300/8 |            | Low          | Product prices will become visible after signing in. |
|       | TB-SPB-300/6 |            | Low          | Product prices will become visible after signing in. |