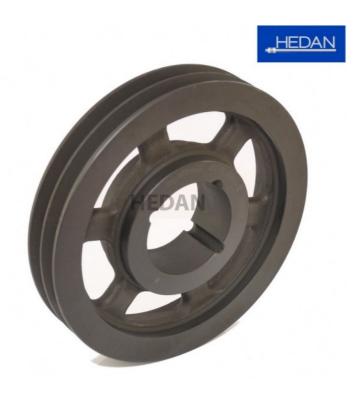

**TB-SPB-355** 



## Variants

|   | Index        | Attributes | Availability | Price                                                   |
|---|--------------|------------|--------------|---------------------------------------------------------|
| Ø | TB-SPB-355/2 |            | Low          | Product prices will become<br>visible after signing in. |
| F | TB-SPB-355/4 |            | Low          | Product prices will become visible after signing in.    |
| F | TB-SPB-355/6 |            | Out of stock | Product prices will become visible after signing in.    |
| P | TB-SPB-355/8 |            | Low          | Product prices will become visible after signing in.    |
| F | TB-SPB-355/5 |            | Out of stock | Product prices will become<br>visible after signing in. |
| Ø | TB-SPB-355/