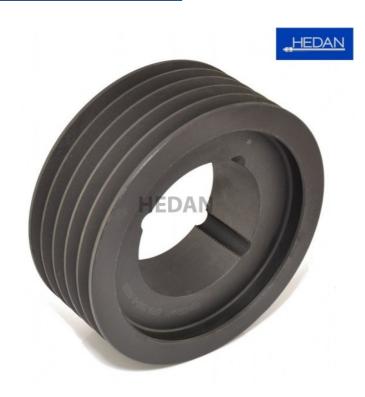

TB-SPC-224

## Variants

|       | Index        | Attributes | Availability | Price                                                |
|-------|--------------|------------|--------------|------------------------------------------------------|
| Ø     | TB-SPC-224/5 |            | Low          | Product prices will become visible after signing in. |
|       | TB-SPC-224/8 |            | Out of stock | Product prices will become visible after signing in. |
|       | TB-SPC-224/6 |            | Out of stock | Product prices will become visible after signing in. |
| HEDAN | TB-SPC-224/2 |            | Low          | Product prices will become visible after signing in. |
|       | TB-SPC-224/3 |            | Out of stock | Product prices will become visible after signing in. |
| 0     | TB-SPC-224/4 |            | Low          | Product prices will become visible after signing in. |