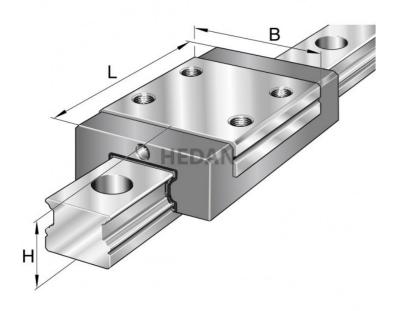

KUME15

## Variants

| Index                               | Attributes | Availability | Price                                                   |
|-------------------------------------|------------|--------------|---------------------------------------------------------|
| KUME15-C-<br>W6-G2-<br>V0/1200      |            | Out of stock | Product prices will become<br>visible after signing in. |
| KUME15-C-<br>W2-G2-<br>V0/880-20/20 |            | Out of stock | Product prices will become<br>visible after signing in. |
| KUME15-C-<br>W4-G2-<br>V0/800-20/20 |            | Out of stock | Product prices will become visible after signing in.    |
| KUME15-C-<br>W2-G2-<br>V0/550-10/20 |            | Out of stock | Product prices will become visible after signing in.    |
| KUME15-C-<br>W1-G2-<br>V0/795-20/15 |            | Out of stock | Product prices will become<br>visible after signing in. |