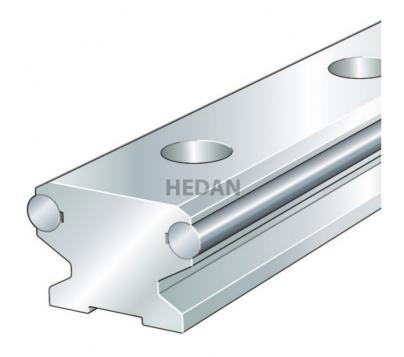

## LFS32

## **Variants**

| Index               | Attributes | Availability | Price                                                |
|---------------------|------------|--------------|------------------------------------------------------|
| LFS32/6000          |            | Low          | Product prices will become visible after signing in. |
| LFS32-F/4000        |            | Out of stock | Product prices will become visible after signing in. |
| LFS32-C/6000        |            | Out of stock | Product prices will become visible after signing in. |
| LFS32-C-<br>RB/6000 |            | Out of stock | Product prices will become visible after signing in. |
| LFS32-F-<br>OL/4000 |            | Out of stock | Product prices will become visible after signing in. |