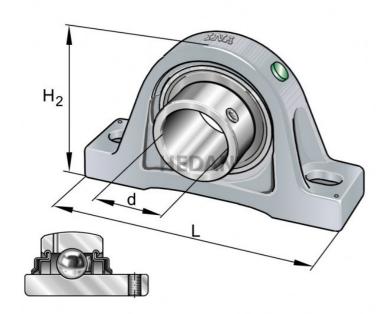

## **RASEY3**

## **Variants**

|                | Index                | Attributes | Availability | Price                                                      |
|----------------|----------------------|------------|--------------|------------------------------------------------------------|
| H <sub>1</sub> | RASEY30-XL-N-I       |            | Low          | Product prices will<br>become visible after<br>signing in. |
|                | RASEY30=SIU30<br>HFB |            | Out of stock | Product prices will<br>become visible after<br>signing in. |
|                | RASEY35=SIU35<br>HFB |            | Out of stock | Product prices will<br>become visible after<br>signing in. |
| H <sub>2</sub> | RASEY35-XL-N-I       |            | High         | Product prices will<br>become visible after<br>signing in. |