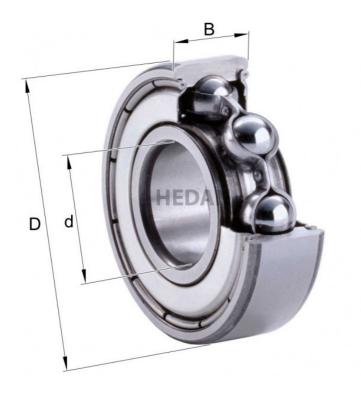

16003

## Variants

|    | Index             | Attributes | Availability | Price                                                   |
|----|-------------------|------------|--------------|---------------------------------------------------------|
|    | 16003-A-2Z        |            | High         | Product prices will become visible after signing in.    |
|    | 16003-A           |            | Out of stock | Product prices will become visible after signing in.    |
|    | 16003-A-2Z-<br>C3 |            | Low          | Product prices will become<br>visible after signing in. |
|    | 16003-A-C3        |            | Low          | Product prices will become visible after signing in.    |
| O. | 16003-A-2RSR      |            | Out of stock | Product prices will become<br>visible after signing in. |