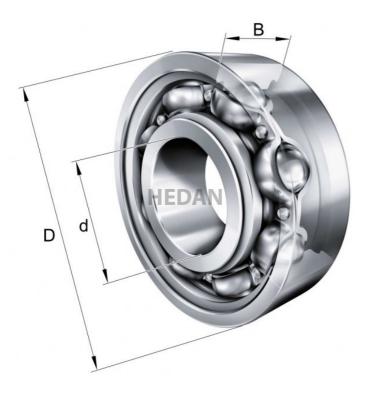

16003



## **Variants**

|   | Index             | Attributes | Availability | Price                                                |
|---|-------------------|------------|--------------|------------------------------------------------------|
|   | 16003-A-C3        |            | Low          | Product prices will become visible after signing in. |
|   | 16003-A           |            | Out of stock | Product prices will become visible after signing in. |
|   | 16003-A-2Z-<br>C3 |            | Low          | Product prices will become visible after signing in. |
|   | 16003-A-2Z        |            | High         | Product prices will become visible after signing in. |
| 0 | 16003-A-2RSR      |            | Out of stock | Product prices will become visible after signing in. |