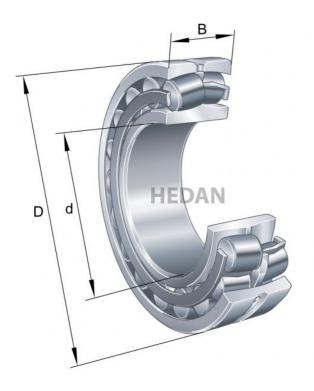

21308



## **Variants**

| Index                     | Attributes | Availability | Price                                                |
|---------------------------|------------|--------------|------------------------------------------------------|
| 21308-E1-XL-<br>C3        |            | Low          | Product prices will become visible after signing in. |
| 21308-E1-XL-<br>K-C3      |            | Out of stock | Product prices will become visible after signing in. |
| 21308-E1-XL-<br>TVPB      |            | Low          | Product prices will become visible after signing in. |
| 21308-E1-XL               |            | Low          | Product prices will become visible after signing in. |
| 21308-E1-XL-<br>K-TVPB    |            | Out of stock | Product prices will become visible a