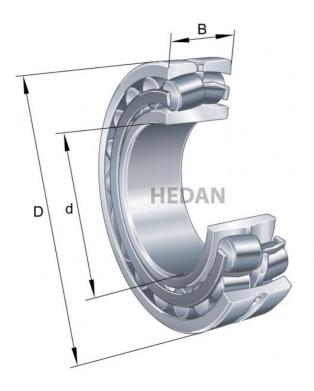

21308



## **Variants**

|   | Index                     | Attributes | Availability | Price                                                |
|---|---------------------------|------------|--------------|------------------------------------------------------|
| D | 21308-E1-XL-<br>K         |            | Low          | Product prices will become visible after signing in. |
| D | 21308-E1-XL-<br>C3        |            | Low          | Product prices will become visible after signing in. |
|   | 21308-E1-XL-<br>K-C3      |            | Out of stock | Product prices will become visible after signing in. |
| D | 21308-E1-XL-<br>TVPB      |            | Low          | Product prices will become visible after signing in. |
|   | 21308-E1-XL               |            | Low          | Product