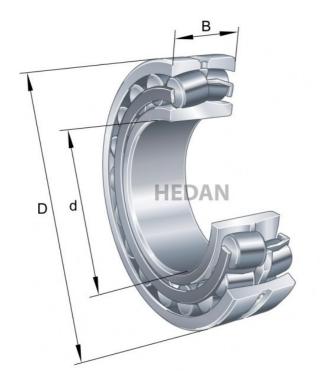

21308



## Variants

| Index                     | Attributes | Availability | Price                                                |
|---------------------------|------------|--------------|------------------------------------------------------|
| 21308-E1-XL-<br>K-C3      |            | Out of stock | Product prices will become visible after signing in. |
| 21308-E1-XL-<br>C3        |            | Low          | Product prices will become visible after signing in. |
| 21308-E1-XL-<br>TVPB      |            | Low          | Product prices will become visible after signing in. |
| 21308-E1-XL               |            | Low          | Product prices will become visible after signing in. |
| 21308-E1-XL-<br>K-TVPB    |            | Out of stock | Product prices will become visible after