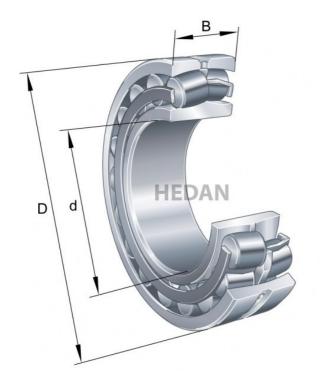

21308



## Variants

| Index                     | Attributes | Availability | Price                                                |
|---------------------------|------------|--------------|------------------------------------------------------|
| 21308-E1-XL-<br>K-TVPB-C3 |            | Out of stock | Product prices will become visible after signing in. |
| 21308-E1-XL-<br>C3        |            | Low          | Product prices will become visible after signing in. |
| 21308-E1-XL-<br>K-C3      |            | Out of stock | Product prices will become visible after signing in. |
| 21308-E1-XL-<br>TVPB      |            | Low          | Product prices will become visible after signing in. |
| 21308-E1-XL               |            | Low          | Product prices will become visible after