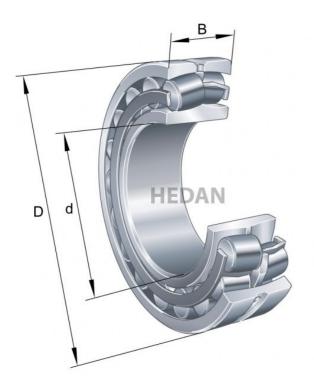

21308

## **Variants**

|     | Index                     | Attributes | Availability | Price                                                |
|-----|---------------------------|------------|--------------|------------------------------------------------------|
|     | 21308-E1-XL-<br>TVPB-C3   |            | Out of stock | Product prices will become visible after signing in. |
|     | 21308-E1-XL-<br>C3        |            | Low          | Product prices will become visible after signing in. |
|     | 21308-E1-XL-<br>K-C3      |            | Out of stock | Product prices will become visible after signing in. |
|     | 21308-E1-XL-<br>TVPB      |            | Low          | Product prices will become visible after signing in. |
|     | 21308-E1-XL               |            | Low          | Product prices will become visible after signing in. |
|     | 21308-E1-XL-<br>K-TVPB    |            | Out of stock | Product prices will become visible after signing in. |
|     | 21308-E1-XL-<br>K-TVPB-C3 |            | Out of stock | Product prices will become visible after signing in. |
| D 4 | 21308-E1-XL-<br>K         |            | Low          | Product prices will become visible after signing in. |