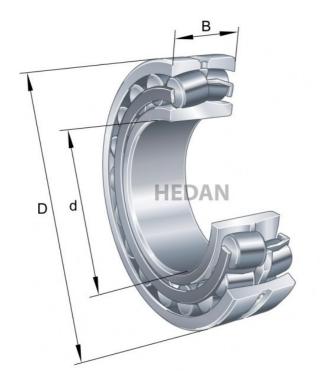

21309



## Variants

| Index                     | Attributes | Availability | Price                                                   |
|---------------------------|------------|--------------|---------------------------------------------------------|
| 21309-E1-XL-<br>K-C3      |            | Out of stock | Product prices will become visible after signing in.    |
| 21309-E1-XL-<br>K-TVPB-C3 |            | Out of stock | Product prices will become visible after signing in.    |
| 21309-E1-XL-<br>TVPB-C3   |            | Out of stock | Product prices will become visible after signing in.    |
| 21309-E1-XL-<br>C3        |            | Out of stock | Product prices will become visible after signing in.    |
| 21309-E1-XL               |            | Low          | Product prices will be