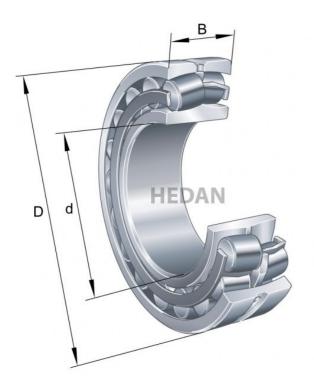

21308



## **Variants**

| Index                     | Attributes | Availability | Price                                                |
|---------------------------|------------|--------------|------------------------------------------------------|
| 21308-E1-XL               |            | Low          | Product prices will become visible after signing in. |
| 21308-E1-XL-<br>C3        |            | Low          | Product prices will become visible after signing in. |
| 21308-E1-XL-<br>K-C3      |            | Out of stock | Product prices will become visible after signing in. |
| 21308-E1-XL-<br>TVPB      |            | Low          | Product prices will become visible after signing in. |
| 21308-E1-XL-<br>K-TVPB    |            | Out of stock | Product prices will become visible a