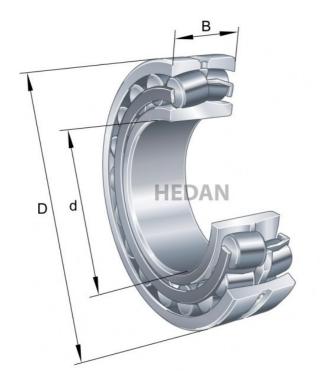

21309



## Variants

| Index                       | Attributes | Availability | Price                                                |
|-----------------------------|------------|--------------|------------------------------------------------------|
| 21309-E1-XL                 |            | Low          | Product prices will become visible after signing in. |
| 21309-E1-XL-<br>K-TVPB-C3   |            | Out of stock | Product prices will become visible after signing in. |
| <br>21309-E1-XL-<br>TVPB-C3 |            | Out of stock | Product prices will become visible after signing in. |
| 21309-E1-XL-<br>C3          |            | Out of stock | Product prices will become visible after signing in. |
| 21309-E1-XL-<br>K           |            | Out of stock | Product prices will become