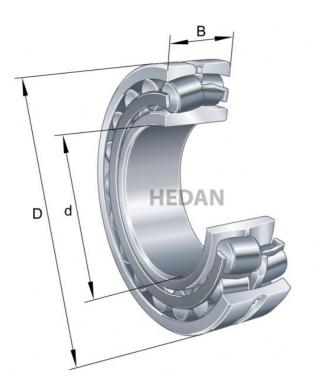

21309

## **Variants**

|     | Index                     | Attributes | Availability | Price                                                |
|-----|---------------------------|------------|--------------|------------------------------------------------------|
|     | 21309-E1-XL-<br>C3        |            | Out of stock | Product prices will become visible after signing in. |
|     | 21309-E1-XL-<br>K-TVPB-C3 |            | Out of stock | Product prices will become visible after signing in. |
|     | 21309-E1-XL-<br>TVPB-C3   |            | Out of stock | Product prices will become visible after signing in. |
|     | 21309-E1-XL               |            | Low          | Product prices will become visible after signing in. |
|     | 21309-E1-XL-<br>K         |            | Out of stock | Product prices will become visible after signing in. |
|     | 21309-E1-XL-<br>K-TVPB    |            | Out of stock | Product prices will become visible after signing in. |
|     | 21309-E1-XL-<br>TVPB      |            | High         | Product prices will become visible after signing in. |
| D 4 | 21309-E1-XL-<br>K-C3      |            | Out of stock | Product prices will become visible after signing in. |