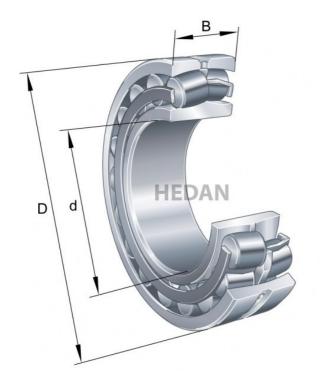

21309



## Variants

| Index                     | Attributes | Availability | Price                                                |
|---------------------------|------------|--------------|------------------------------------------------------|
| 21309-E1-XL-<br>K         |            | Out of stock | Product prices will become visible after signing in. |
| 21309-E1-XL-<br>K-TVPB-C3 |            | Out of stock | Product prices will become visible after signing in. |
| 21309-E1-XL-<br>TVPB-C3   |            | Out of stock | Product prices will become visible after signing in. |
| 21309-E1-XL-<br>C3        |            | Out of stock | Product prices will become visible after signing in. |
| 21309-E1-XL               |            | Low          | Product prices will become visible after