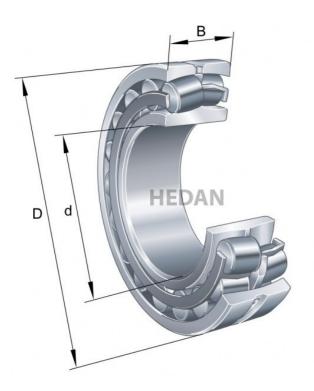

21309

## **Variants**

| Index                     | Attributes | Availability | Price                                                |
|---------------------------|------------|--------------|------------------------------------------------------|
| 21309-E1-XL-<br>K-TVPB-C3 |            | Out of stock | Product prices will become visible after signing in. |
| 21309-E1-XL-<br>TVPB-C3   |            | Out of stock | Product prices will become visible after signing in. |
| 21309-E1-XL-<br>C3        |            | Out of stock | Product prices will become visible after signing in. |
| 21309-E1-XL               |            | Low          | Product prices will become visible after signing in. |
| 21309-E1-XL-<br>K         |            | Out of stock | Product prices will become visible after signing in. |
| 21309-E1-XL-<br>K-TVPB    |            | Out of stock | Product prices will become visible after signing in. |
| 21309-E1-XL-<br>TVPB      |            | High         | Product prices will become visible after signing in. |
| 21309-E1-XL-<br>K-C3      |            | Out of stock | Product prices will become visible after signing in. |