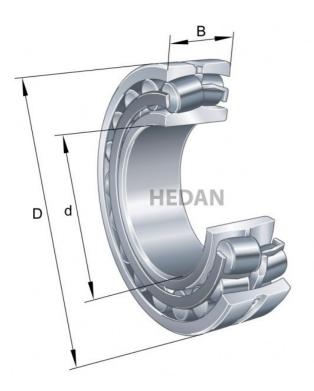

21309



## **Variants**

| Index                     | Attributes | Availability | Price                                                |
|---------------------------|------------|--------------|------------------------------------------------------|
| 21309-E1-XL-<br>TVPB      |            | High         | Product prices will become visible after signing in. |
| 21309-E1-XL-<br>K-TVPB-C3 |            | Out of stock | Product prices will become visible after signing in. |
| 21309-E1-XL-<br>TVPB-C3   |            | Out of stock | Product prices will become visible after signing in. |
| 21309-E1-XL-<br>C3        |            | Out of stock | Product prices will become visible after signing in. |
| 21309-E1-XL               |            | Low          | Product prices will become visible a