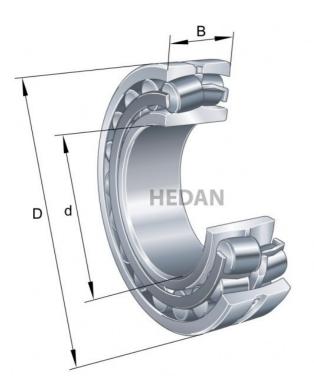

21309

## **Variants**

| Index                     | Attributes | Availability | Price                                                |
|---------------------------|------------|--------------|------------------------------------------------------|
| 21309-E1-XL-<br>TVPB-C3   |            | Out of stock | Product prices will become visible after signing in. |
| 21309-E1-XL-<br>K-TVPB-C3 |            | Out of stock | Product prices will become visible after signing in. |
| 21309-E1-XL-<br>C3        |            | Out of stock | Product prices will become visible after signing in. |
| 21309-E1-XL               |            | Low          | Product prices will become visible after signing in. |
| 21309-E1-XL-<br>K         |            | Out of stock | Product prices will become visible after signing in. |
| 21309-E1-XL-<br>K-TVPB    |            | Out of stock | Product prices will become visible after signing in. |
| 21309-E1-XL-<br>TVPB      |            | High         | Product prices will become visible after signing in. |
| 21309-E1-XL-<br>K-C3      |            | Out of stock | Product prices will become visible after signing in. |