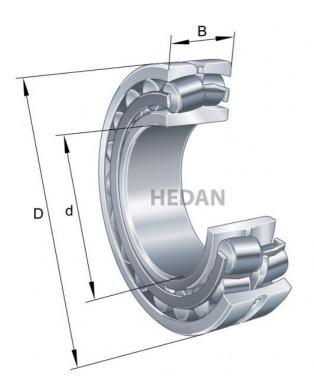

21311

## **Variants**

|     | Index                     | Attributes | Availability | Price                                                |
|-----|---------------------------|------------|--------------|------------------------------------------------------|
|     | 21311-E1-XL-<br>K-TVPB    |            | Out of stock | Product prices will become visible after signing in. |
|     | 21311-E1-XL-<br>K-TVPB-C3 |            | Out of stock | Product prices will become visible after signing in. |
|     | 21311-E1-XL-<br>K         |            | Out of stock | Product prices will become visible after signing in. |
|     | 21311-E1-XL-<br>TVPB      |            | Out of stock | Product prices will become visible after signing in. |
|     | 21311-E1-XL               |            | Low          | Product prices will become visible after signing in. |
|     | 21311-E1-XL-<br>TVPB-C3   |            | Out of stock | Product prices will become visible after signing in. |
|     | 21311-E1-XL-<br>C3        |            | Low          | Product prices will become visible after signing in. |
| D 4 | 21311-E1-XL-<br>K-C3      |            | Low          | Product prices will become visible after signing in. |