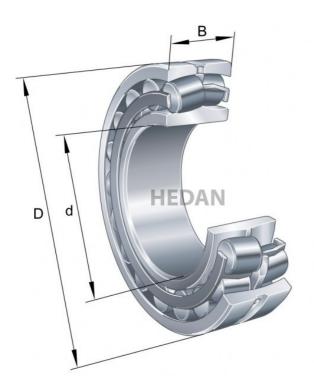

21311

## **Variants**

|     | Index                     | Attributes | Availability | Price                                                |
|-----|---------------------------|------------|--------------|------------------------------------------------------|
|     | 21311-E1-XL-<br>K-TVPB-C3 |            | Out of stock | Product prices will become visible after signing in. |
|     | 21311-E1-XL-<br>K         |            | Out of stock | Product prices will become visible after signing in. |
|     | 21311-E1-XL-<br>TVPB      |            | Out of stock | Product prices will become visible after signing in. |
|     | 21311-E1-XL               |            | Low          | Product prices will become visible after signing in. |
|     | 21311-E1-XL-<br>K-TVPB    |            | Out of stock | Product prices will become visible after signing in. |
|     | 21311-E1-XL-<br>TVPB-C3   |            | Out of stock | Product prices will become visible after signing in. |
|     | 21311-E1-XL-<br>C3        |            | Low          | Product prices will become visible after signing in. |
| D 4 | 21311-E1-XL-<br>K-C3      |            | Low          | Product prices will become visible after signing in. |