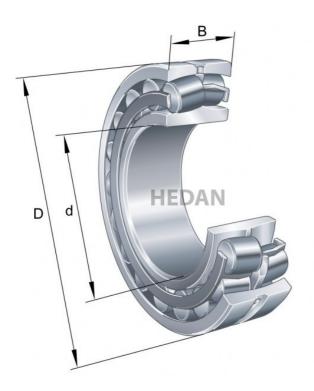

21311

## **Variants**

|   | Index                     | Attributes | Availability | Price                                                |
|---|---------------------------|------------|--------------|------------------------------------------------------|
| D | 21311-E1-XL-<br>TVPB      |            | Out of stock | Product prices will become visible after signing in. |
| D | 21311-E1-XL-<br>K-TVPB-C3 |            | Out of stock | Product prices will become visible after signing in. |
|   | 21311-E1-XL-<br>K         |            | Out of stock | Product prices will become visible after signing in. |
|   | 21311-E1-XL               |            | Low          | Product prices will become visible after signing in. |
|   | 21311-E1-XL-<br>K-TVPB    |            | Out of stock | Product prices will become visible after signing in. |
|   | 21311-E1-XL-<br>TVPB-C3   |            | Out of stock | Product prices will become visible after signing in. |
|   | 21311-E1-XL-<br>C3        |            | Low          | Product prices will become visible after signing in. |
|   | 21311-E1-XL-<br>K-C3      |            | Low          | Product prices will become visible after signing in. |