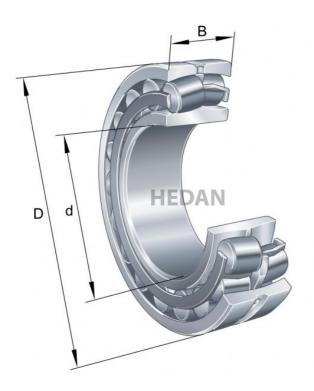

21311

## **Variants**

|   | Index                     | Attributes | Availability | Price                                                |
|---|---------------------------|------------|--------------|------------------------------------------------------|
|   | 21311-E1-XL-<br>TVPB-C3   |            | Out of stock | Product prices will become visible after signing in. |
|   | 21311-E1-XL-<br>K-TVPB-C3 |            | Out of stock | Product prices will become visible after signing in. |
|   | 21311-E1-XL-<br>K         |            | Out of stock | Product prices will become visible after signing in. |
|   | 21311-E1-XL-<br>TVPB      |            | Out of stock | Product prices will become visible after signing in. |
|   | 21311-E1-XL               |            | Low          | Product prices will become visible after signing in. |
|   | 21311-E1-XL-<br>K-TVPB    |            | Out of stock | Product prices will become visible after signing in. |
|   | 21311-E1-XL-<br>C3        |            | Low          | Product prices will become visible after signing in. |
| D | 21311-E1-XL-<br>K-C3      |            | Low          | Product prices will become visible after signing in. |