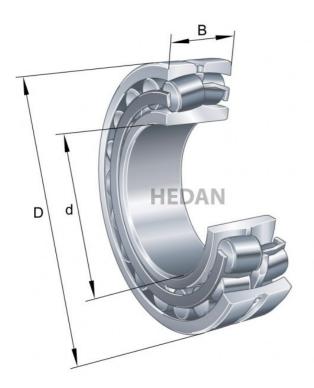

21312



## **Variants**

| Index                     | Attributes | Availability | Price                                                |
|---------------------------|------------|--------------|------------------------------------------------------|
| 21312-E1-XL-<br>C3        |            | Out of stock | Product prices will become visible after signing in. |
| 21312-E1-XL               |            | Low          | Product prices will become visible after signing in. |
| 21312-E1-XL-<br>K-TVPB    |            | Out of stock | Product prices will become visible after signing in. |
| 21312-E1-XL-<br>K-TVPB-C3 |            | Out of stock | Product prices will become visible after signing in. |
| 21312-E1-XL-<br>TVPB      |            | Out of stock | Product prices will become visible a