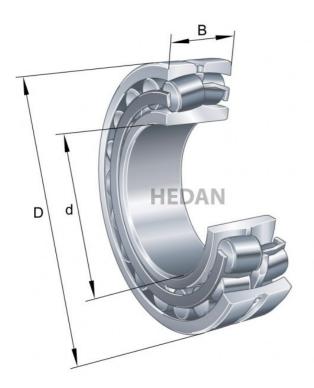

21312

## **Variants**

| Index                     | Attributes | Availability | Price                                                |
|---------------------------|------------|--------------|------------------------------------------------------|
| 21312-E1-XL-<br>K-TVPB    |            | Out of stock | Product prices will become visible after signing in. |
| 21312-E1-XL               |            | Low          | Product prices will become visible after signing in. |
| 21312-E1-XL-<br>C3        |            | Out of stock | Product prices will become visible after signing in. |
| 21312-E1-XL-<br>K-TVPB-C3 |            | Out of stock | Product prices will become visible after signing in. |
| 21312-E1-XL-<br>TVPB      |            | Out of stock | Product prices will become visible after signing in. |
| 21312-E1-XL-<br>K         |            | Out of stock | Product prices will become visible after signing in. |
| 21312-E1-XL-<br>TVPB-C3   |            | Out of stock | Product prices will become visible after signing in. |