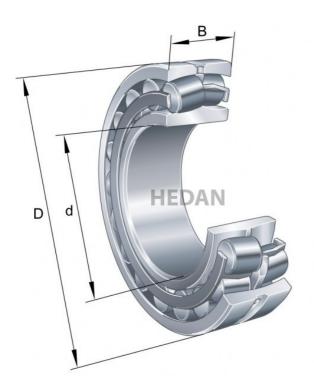

21311



## **Variants**

|     | Index                     | Attributes | Availability | Price                                                |
|-----|---------------------------|------------|--------------|------------------------------------------------------|
|     | 21311-E1-XL-<br>K         |            | Out of stock | Product prices will become visible after signing in. |
|     | 21311-E1-XL-<br>K-TVPB-C3 |            | Out of stock | Product prices will become visible after signing in. |
|     | 21311-E1-XL-<br>TVPB      |            | Out of stock | Product prices will become visible after signing in. |
|     | 21311-E1-XL               |            | Low          | Product prices will become visible after signing in. |
|     | 21311-E1-XL-<br>K-TVPB    |            | Out of st