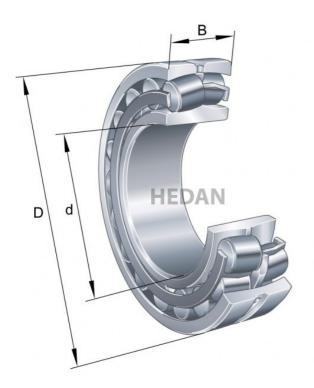

21312



## **Variants**

| Index                     | Attributes | Availability | Price                                                |
|---------------------------|------------|--------------|------------------------------------------------------|
| 21312-E1-XL               |            | Low          | Product prices will become visible after signing in. |
| 21312-E1-XL-<br>K-TVPB    |            | Out of stock | Product prices will become visible after signing in. |
| 21312-E1-XL-<br>C3        |            | Out of stock | Product prices will become visible after signing in. |
| 21312-E1-XL-<br>K-TVPB-C3 |            | Out of stock | Product prices will become visible after signing in. |
| 21312-E1-XL-<br>TVPB      |            | Out of stock | Product prices will become visible a