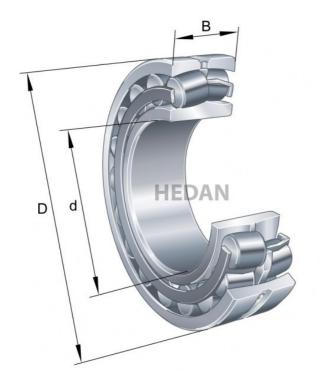

21312



## Variants

| Index                     | Attributes | Availability | Price                                                   |
|---------------------------|------------|--------------|---------------------------------------------------------|
| 21312-E1-XL-<br>K         |            | Out of stock | Product prices will become visible after signing in.    |
| 21312-E1-XL               |            | Low          | Product prices will become<br>visible after signing in. |
| 21312-E1-XL-<br>K-TVPB    |            | Out of stock | Product prices will become visible after signing in.    |
| 21312-E1-XL-<br>C3        |            | Out of stock | Product prices will become visible after signing in.    |
| 21312-E1-XL-<br>K-TVPB-C3 |            | Out of stock | Product prices will be