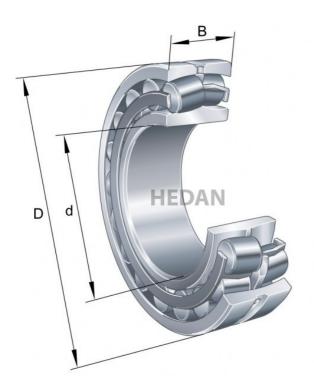

21311



## **Variants**

| Index                     | Attributes | Availability | Price                                                |
|---------------------------|------------|--------------|------------------------------------------------------|
| 21311-E1-XL-<br>K-C3      |            | Low          | Product prices will become visible after signing in. |
| 21311-E1-XL-<br>K-TVPB-C3 |            | Out of stock | Product prices will become visible after signing in. |
| 21311-E1-XL-<br>K         |            | Out of stock | Product prices will become visible after signing in. |
| 21311-E1-XL-<br>TVPB      |            | Out of stock | Product prices will become visible after signing in. |
| 21311-E1-XL               |            | Low          | Product prices will become visible a