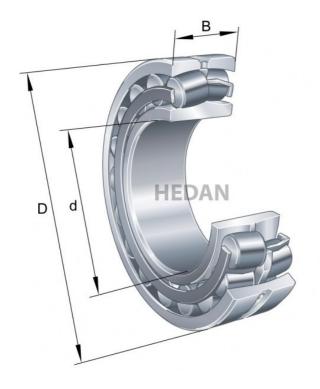

21311



## Variants

| Index                     | Attributes | Availability | Price                                                |
|---------------------------|------------|--------------|------------------------------------------------------|
| 21311-E1-XL-<br>C3        |            | Low          | Product prices will become visible after signing in. |
| 21311-E1-XL-<br>K-TVPB-C3 |            | Out of stock | Product prices will become visible after signing in. |
| 21311-E1-XL-<br>K         |            | Out of stock | Product prices will become visible after signing in. |
| 21311-E1-XL-<br>TVPB      |            | Out of stock | Product prices will become visible after signing in. |
| 21311-E1-XL               |            | Low          | Product prices will become visible after