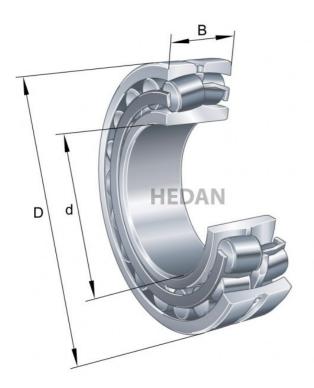

## **Variants**

|     | Index                     | Attributes | Availability | Price                                                |
|-----|---------------------------|------------|--------------|------------------------------------------------------|
|     | 21312-E1-XL-<br>TVPB      |            | Out of stock | Product prices will become visible after signing in. |
| D d | 21312-E1-XL               |            | Low          | Product prices will become visible after signing in. |
| D   | 21312-E1-XL-<br>K-TVPB    |            | Out of stock | Product prices will become visible after signing in. |
| D   | 21312-E1-XL-<br>C3        |            | Out of stock | Product prices will become visible after signing in. |
|     | 21312-E1-XL-<br>K-TVPB-C3 |            | Out of stock | Product prices will become visible after signing in. |
|     | 21312-E1-XL-<br>K         |            | Out of stock | Product prices will become visible after signing in. |
| D   | 21312-E1-XL-<br>TVPB-C3   |            | Out of stock | Product prices will become visible after signing in. |