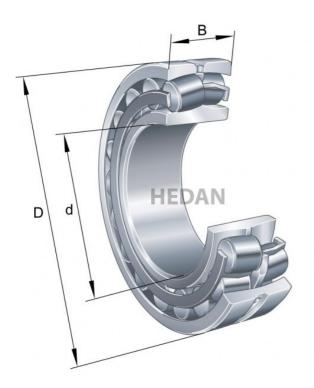

21312



## **Variants**

| Index                     | Attributes | Availability | Price                                                |
|---------------------------|------------|--------------|------------------------------------------------------|
| 21312-E1-XL-<br>TVPB-C3   |            | Out of stock | Product prices will become visible after signing in. |
| 21312-E1-XL               |            | Low          | Product prices will become visible after signing in. |
| 21312-E1-XL-<br>K-TVPB    |            | Out of stock | Product prices will become visible after signing in. |
| 21312-E1-XL-<br>C3        |            | Out of stock | Product prices will become visible after signing in. |
| 21312-E1-XL-<br>K-TVPB-C3 |            | Out of stock | Product prices will become visible a