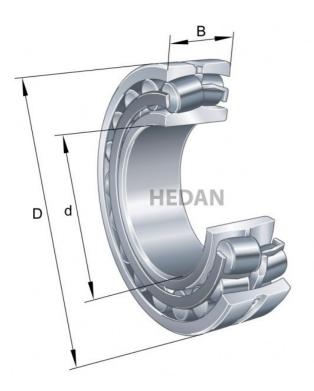

21313



## **Variants**

| Index                     | Attributes | Availability | Price                                                |
|---------------------------|------------|--------------|------------------------------------------------------|
| 21313-E1-XL               |            | Medium       | Product prices will become visible after signing in. |
| 21313-E1-XL-<br>K         |            | Low          | Product prices will become visible after signing in. |
| 21313-E1-XL-<br>K-C3      |            | Out of stock | Product prices will become visible after signing in. |
| 21313-E1-XL-<br>TVPB-C3   |            | Out of stock | Product prices will become visible after signing in. |
| 21313-E1-XL-<br>TVPB      |            | Out of stock | Product prices will become visible a