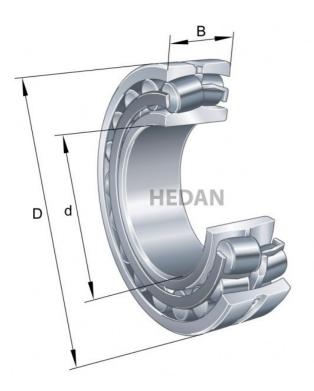

21313

## **Variants**

| Index                     | Attributes | Availability | Price                                                |
|---------------------------|------------|--------------|------------------------------------------------------|
| 21313-E1-XL-<br>C3        |            | Out of stock | Product prices will become visible after signing in. |
| 21313-E1-XL-<br>K         |            | Low          | Product prices will become visible after signing in. |
| 21313-E1-XL-<br>K-C3      |            | Out of stock | Product prices will become visible after signing in. |
| 21313-E1-XL-<br>TVPB-C3   |            | Out of stock | Product prices will become visible after signing in. |
| 21313-E1-XL               |            | Medium       | Product prices will become visible after signing in. |
| 21313-E1-XL-<br>TVPB      |            | Out of stock | Product prices will become visible after signing in. |
| 21313-E1-XL-<br>K-TVPB    |            | Out of stock | Product prices will become visible after signing in. |
| 21313-E1-XL-<br>K-TVPB-C3 |            | Out of stock | Product prices will become visible after signing in. |